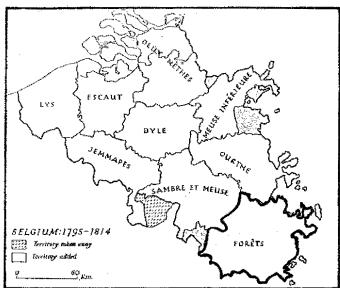

As with the rest of Belgium, it was the end of the Thurn and Taxis posts which were displaced by the following French Occupation.

Jolon

ARLON