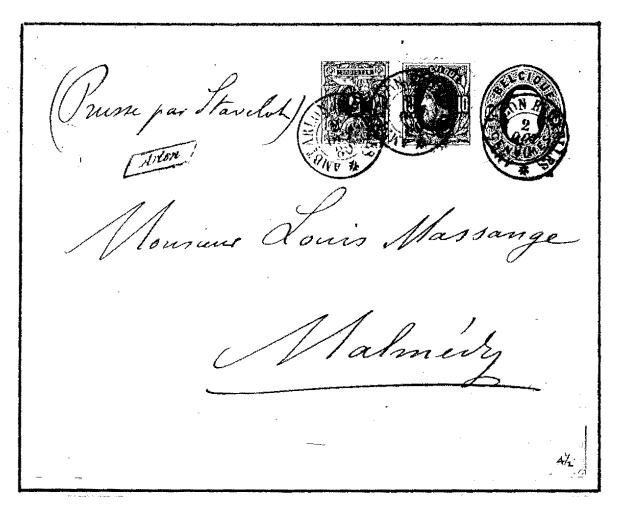

#### ANTWERP TO AUSTRALIA, 1939

Following the problem (page 43, Vol.6, No.2) from our Australian member, Michael Barden, we have now received a photocopy of the cover in question and, although we cannot yet tell you by which route it was taken, we can now give details of the rate.

The cover is stamped 16.50 fr.
International postage rate: 1.75 fr. per 20 gr. ) 3.50 fr.
Registration rate: 1.75 fr. )
So Air Surtax (6.50 fr. per 5 gr.) = 13.00 fr. = up to 10 gr.

The cover was sent from Antwerp on 2nd October, 1939, arriving at Sydney, Australia on 26th October. It appears that the Air Mail Service had been closed but it presumably must have been travelling part of the way by air. What was the route?