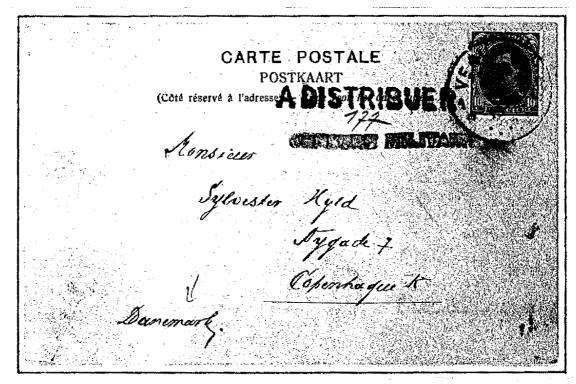

"La Poste à Anvers depuis ses débuts jusqu'en 1793" (Antwerp 1993). Edited by Pandora for "Antwerpse Kring voor Stempelstudie en Postgeschiederis" (A.K.S.P.) and in association with Antwerp, Cultural Capital of Europe 1993. ( $9\frac{1}{2} \times 11\frac{3}{4}$  in.) 750 B.F + postage.