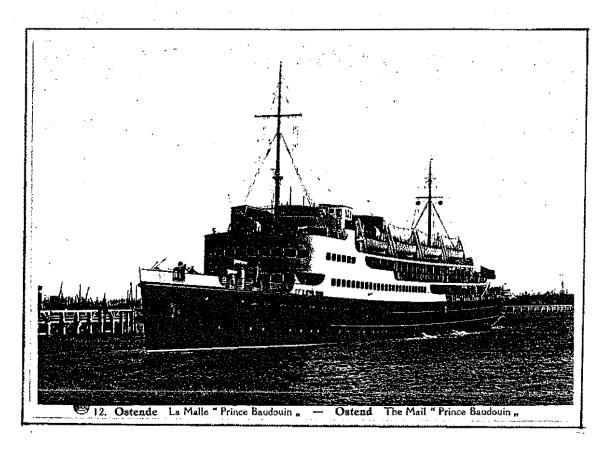

Although some are expensive to purchase, most saw very little postal use and can be considered semi-private issues.

The reconstruction was credited as being completed by 1948.