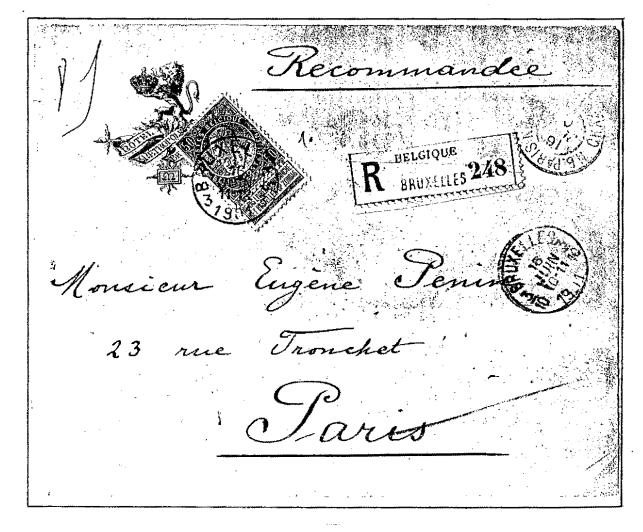

This book of some 130 pages, including 16 pages in colour and some 60+illustrations of documents and letters in black and white, consists of parts as follow:

- a) The postal traffic of Antwerp, by Maartens Coppens and Piet De Gryse (historians).
- b) Antwerp in the International Network of the Tour and Tassis postes from 1541-1789, by James Van der Linden (postal historian).
- c) Inns and other postal addresses in Antwerp in the 17th and 18th Centuries, by Leo De Clercq (postal historian and member of the BSC).