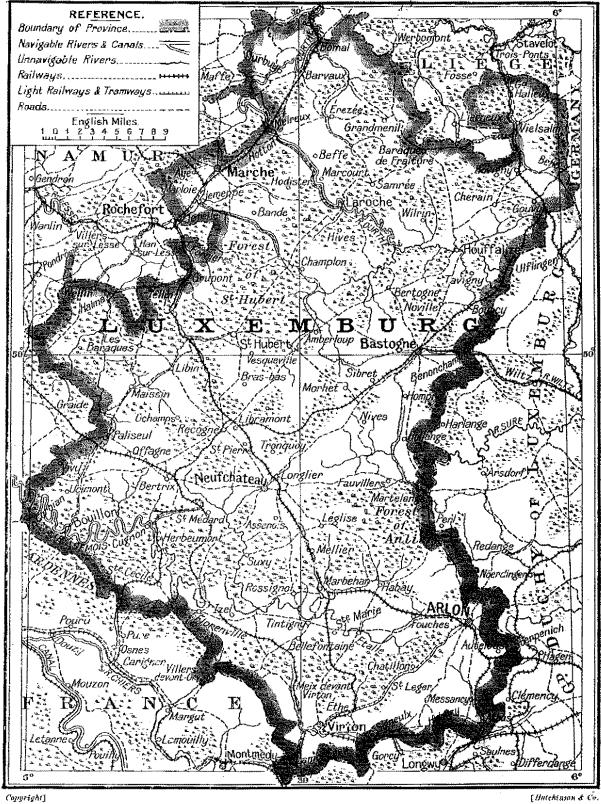

As with the rest of Belgium, it was the end of the Thurn and Taxis posts which were displaced by the following French Occupation.

Jolon

ARLON