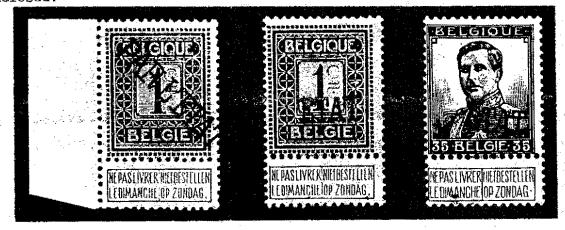

May I wish all members a good year's collecting.

Can anyone give any information on the above "Cinderella" items?

They would appear to be advertising stickers for the 1949 BELGICA EXHIBITION, subsequently overprinted with the value and "75me ANNIVERSAIRE UNION POSTALE UNIVERSELLE" in 1950. From their appearance and numbering they would appear to emanate from Malines.

Jeffrey Kalp has copies but no other information. The query comes from a non-member.

A. G. WOOD

Since receiving the above, it has come to light that a block of 4 without overprint appeared in the SOETEMAN sale 23rd May-13th Juin 1992, Lot No. 2098. Described as "E. Mineur Belgica 1949, 3 essais denteles en blocs de 4. Tous B. de F. à un type non adopte en brun, violet et grenat TB/500BF".