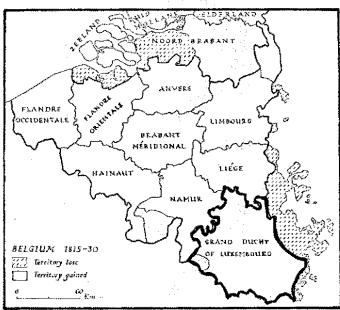

As with the rest of Belgium, it was the end of the Thurn and Taxis posts which were displaced by the following French Occupation.

Jolon

ARLON