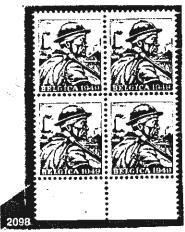

Jeffrey Kalp has copies but no other information. The query comes from a non-member.

A. G. WOOD

Since receiving the above, it has come to light that a block of 4 without overprint appeared in the SOETEMAN sale 23rd May-13th Juin 1992, Lot No. 2098. Described as "E. Mineur Belgica 1949, 3 essais denteles en blocs de 4. Tous B. de F. à un type non adopte en brun, violet et grenat TB/500BF".