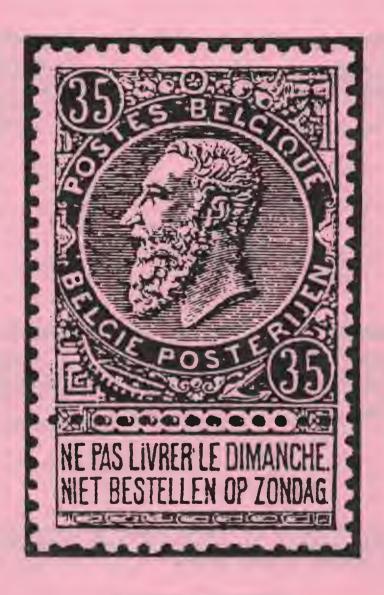

#### 1893 SMALL BEARDS ISSUE OF BELGIUM

#### NUMBERS PRINTED

Just as M. & Mme. Deneumostier were concerned about the numbers printed for the 50-centimes 1883 Issue, for some time I have been worried that, in some cases, the figures of the numbers printed for the 1893 Issue as listed in the catalogue, are wide of the mark.

The figures usually given are those that appeared in the Gelli and Tani Catalogue of 1925. In some cases, these differ from those given by Roger Mennevée in his "Timbres de Belgique" published in 1912. It should be noted that M. Mennevée gives no numbers for the 50c-grey, lfr-orange or 2fr-lilac.

Table 'A' shows the numbers printed, a column has been added to show the number of sheets of 300 required. The figure that M. Mennevée gives for the 2c-yellow of 9,000,000 stamps or 30,000 sheets of 300 is supported by the Sheet No.032377 Depot 1893 which is shown on page 29 of the book on the 1893 Issue and was on show at Flemalle.