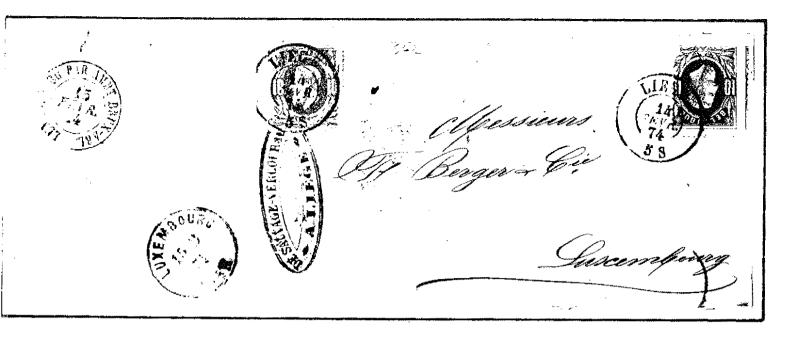

## QUESTION AND ANSWER

From Dr. C. E. Phelps, of Oxford:

Q. What are the overprints 'PAR L'ETAT" and "ETAT" as shown on the enclosed?

A. Many collectors are unaware that in Belgium not all the railways were State owned, some still being privately owned. One of these was the "Nord Belge" which ran from Liège to Mons, via Huy and Namur. The town of Huy was a junction where the two lines — one State, one private, met. The authorities controlling the parcel post at Huy considered that if parcels destined for the towns in the State owned area were transferred from the private line to the through-State line, much time would be saved in the delivery of a parcel, so forthwith the next consignment of parcels were duly taken off the train and transferred to the State line.

This proved very satisfactory and to facilitate arrangements on all the parcels (which had to have the normal parcel stamps added), they used the current (1912 issue) and overprinted them "Par Etat" and "Etat" as shown. All those parcels transferred to the State line were franked with these overprinted stamps for easy recognition.