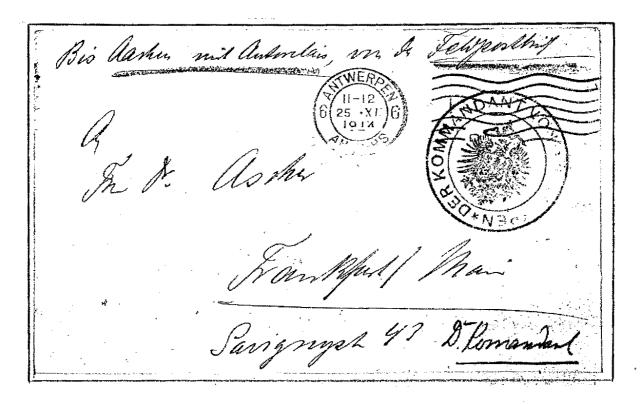

"Les Quatre Périodes d'Utilisation de la Grosse Barbe" by E. & M. Deneumostier (Histoire et Philatelie Collection No. 35). 85 Pages (7" x 10"). Paperback.

An interesting collection of covers and other illustrations showing the various usages of the stamps of the 1905 issue of Belgium. A well produced and useful publication for all those who collect this issue.