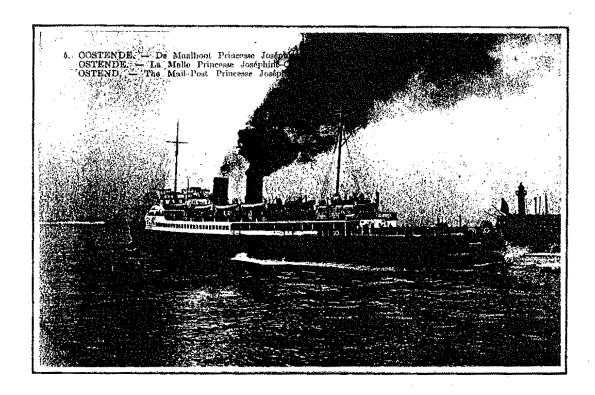

TE 1869

In 1870, the Government ordered from Cockerill's the clipper-bowed paddlers COMTE DE FLANDRE and COMTESSE DE FLANDRE. These two were of 16 knots speed, the first lasting until 1893 when she was broken up in Holland, and the second until 1899 when she sank off Dunkerque after a

collision with PRINCESSE HENRIETTE.

In 1872/73, two more 16-knot Cockerill-built iron paddlers, the PRINCE BAUDOUIN and PARLEMENT BELGE, joined the Ostend-Dover fleet, both ending their days in a Dutch shipbreaker's yard in 1897.

In 1887, the Belgians inaugurated a third daily service between Ostend and Dover and, between that date and 1889, they had built for them the VILLE DE DOUVRES 855 tons; LA FLANDRE 862 tons; PRINCESS HENRIETTE 1,100 tons; PRINCESS JOSEPHINE 1,100 tons and PRINCE ALBERT 861 tons.



The two Princesses came from the Dumbarton yard of William Denny & Brothers, Ltd. while the other three were built at Antwerp by John Cockerill. The Belgian built boats were originally 259 ft. long but later they were lengthened to 276 ft. and re-engined. LA FLANDRE, it may be mentioned, was the first in the fleet to be lit by electricity scarcely four years after the first successful land installation had been carried out on the Continent.

During the construction period of the five fore-going vessels, the Belgian Government, to handle the traffic, hired two paddle steamers, namely the FREIA built by Blohm & Voss of Hamburg in 1885. This boat, which was a comparatively small one, was owned by the Stettiner Dmpfsch, G.E.S. The other vessel, the MANX QUEEN, was formerly named the DUCHESS