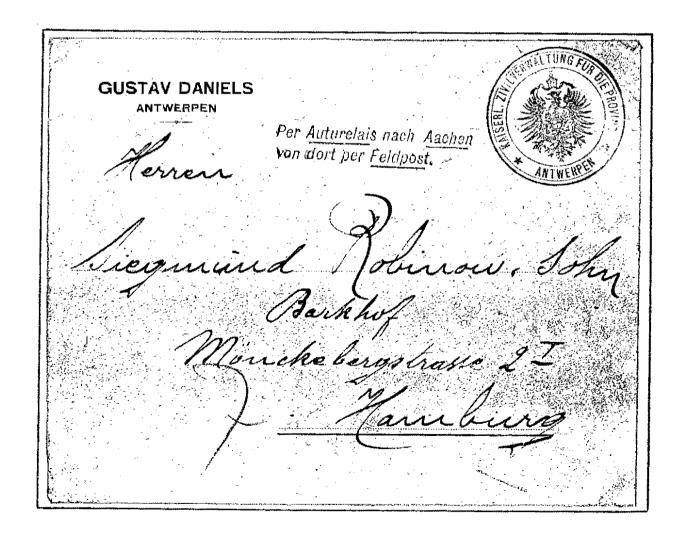

"Les Quatre Périodes d'Utilisation de la Grosse Barbe" by E. & M. Deneumostier (Histoire et Philatelie Collection No. 35). 85 Pages (7" x 10"). Paperback.

An interesting collection of covers and other illustrations showing the various usages of the stamps of the 1905 issue of Belgium. A well produced and useful publication for all those who collect this issue.