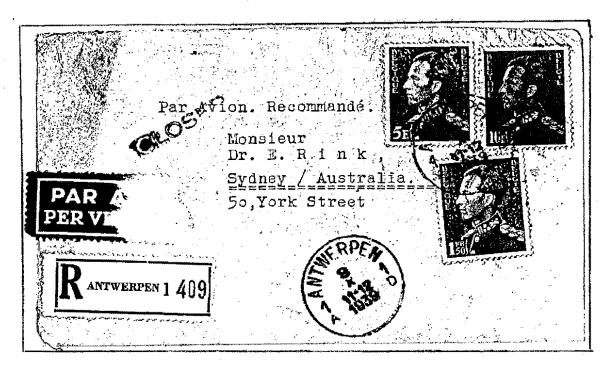

#### ANTWERP TO AUSTRALIA, 1939

Following the problem (page 43, Vol.6, No.2) from our Australian member, Michael Barden, we have now received a photocopy of the cover in question and, although we cannot yet tell you by which route it was taken, we can now give details of the rate.

The cover is stamped 16.50 fr.
International postage rate: 1.75 fr. per 20 gr. ) 3.50 fr.
Registration rate: 1.75 fr. )
So Air Surtax (6.50 fr. per 5 gr.) = 13.00 fr. = up to 10 gr.

The cover was sent from Antwerp on 2nd October, 1939, arriving at Sydney, Australia on 26th October. It appears that the Air Mail Service had been closed but it presumably must have been travelling part of the way by air. What was the route?