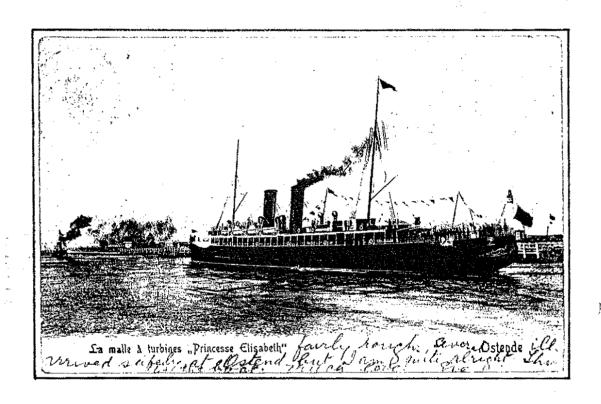

not only the fastest vessels in Channel service but also the fastest paddle steamers in the world. They were followed in 1894 and 1896 respectively by the Belgian-built RAPIDE 1,195 tons and PRINCESS CLEMENTINE 1,474 tons. These were the last paddle steamers built for the Belgian Government's Ostend-Dover service.

During the period 1902 until the outbreak of the Great War in 1914, the Belgian Government added the PRINCESSE ELISABETH 1,747 tons, a triple-screw turbine steamer of 24-knots, built by John Cockerill, Antwerp in 1905; the similarly powered JAN BREYDEL 1,767 tons and PIETER DE CONINCK 1,767 tons, of the same speed and products of the same yard in 1910; and, three years later, the STAD ANTWERPEN and VILLE DE LIEGE, two more Cockerill-built triple-screw 24-knot turbine steamers.



The majority of the Belgian steamers escaped to French or British ports when the Germans invaded Belgium in 1914 and performed yeoman service either as transports or as hospital ships. LA FLANDRE, however, was caught in Ostend by the Germans and was eventually sunk by them to block the entrance to the harbour against the possible entry of allied raiding craft.

The first post-war addition to the fleet was PRINCESS MARIE JOSE 1,922 tons, which came into service from Cockerill, Antwerp in 1922 and which, together with the pre-war vessels, was sufficient to maintain the service until 1930/31 when four similar vessels came into service from Cockerill's yard: PRINCE CHARLES 2,938 tons; PRINCE LEOPOLD 2,938 tons; PRINSES ASTRID 2,950 tons; PRINSES JOSEPHINE CHARLOTTE 2,950 tons. These were all