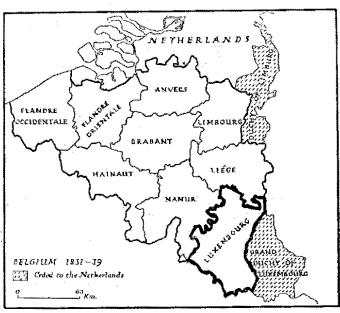

As with the rest of Belgium, it was the end of the Thurn and Taxis posts which were displaced by the following French Occupation.

Jolon

ARLON