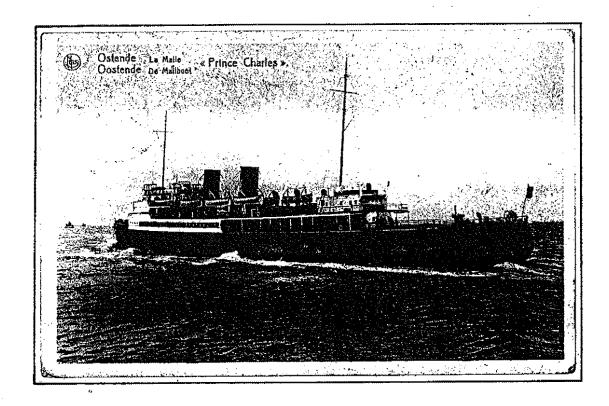

or British ports when the Germans invaded Belgium in 1914 and performed yeoman service either as transports or as hospital ships. LA FLANDRE, however, was caught in Ostend by the Germans and was eventually sunk by them to block the entrance to the harbour against the possible entry of allied raiding craft.

The first post-war addition to the fleet was PRINCESS MARIE JOSE 1,922 tons, which came into service from Cockerill, Antwerp in 1922 and which, together with the pre-war vessels, was sufficient to maintain the service until 1930/31 when four similar vessels came into service from Cockerill's yard: PRINCE CHARLES 2,938 tons; PRINCE LEOPOLD 2,938 tons; PRINSES ASTRID 2,950 tons; PRINSES JOSEPHINE CHARLOTTE 2,950 tons. These were all twin-screw turbine steamers with a speed of 24-knots.



In 1936, the Belgian Government entered the sphere of transporting motor cars by converting the 1913-built VILLE DE LIEGE and renamed her LONDON-ISTANBUL. Her original appearance was completely altered and four hinged ramps were provided on the starboard side of the ship so that cars could be run on or off. After conversion, there was capacity for 60 cars and accommodation was also provided for 200 passengers in two classes.



#### EELGAPOST VOL.5 No. 3

A major development in post-war (1914-1918) cross-Channel service lies to the credit of the Belgian Government which, in 1934, had built for them by John Cockerill at Antwerp, the twin-screw motorship PRINCE BAUDOIN 3,050 tons. She was not only the first diesel-engined vessel on any of the cross-Channel routes; she was the largest of he