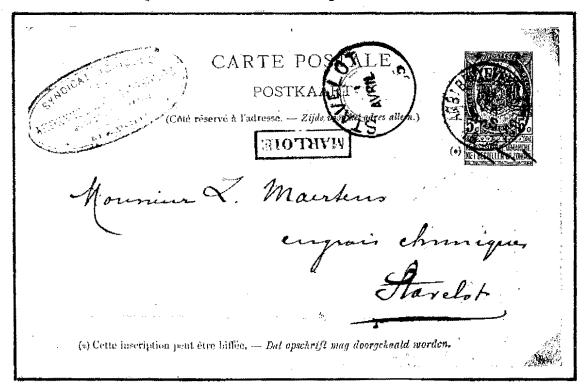

## QUESTION AND ANSWER

From Dr. C. E. Phelps, of Oxford:

Q. What are the overprints 'PAR L'ETAT" and "ETAT" as shown on the enclosed?

A. Many collectors are unaware that in Belgium not all the railways were State owned, some still being privately owned. One of these was the "Nord Belge" which ran from Liège to Mons, via Huy and Namur. The town of Huy was a junction where the two lines — one State, one private, met. The authorities controlling the parcel post at Huy considered that if parcels destined for the towns in the State owned area were transferred from the private line to the through-State line, much time would be saved in the delivery of a parcel, so forthwith the next consignment of parcels were duly taken off the train and transferred to the State line.

This proved very satisfactory and to facilitate arrangements on all the parcels (which had to have the normal parcel stamps added), they used the current (1912 issue) and overprinted them "Par Etat" and "Etat" as shown. All those parcels transferred to the State line were franked with these overprinted stamps for easy recognition.