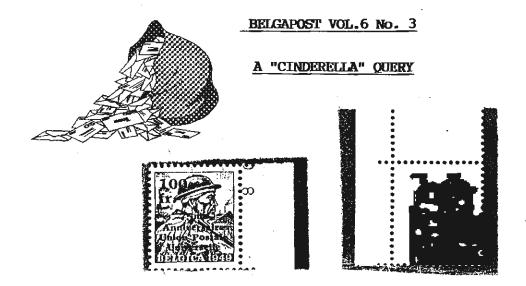

May I wish all members a good year's collecting.

Can anyone give any information on the above "Cinderella" items?

They would appear to be advertising stickers for the 1949 BELGICA EXHIBITION, subsequently overprinted with the value and "75me ANNIVERSAIRE UNION POSTALE UNIVERSELLE" in 1950. From their appearance and numbering they would appear to emanate from Malines.

Jeffrey Kalp has copies but no other information. The query comes from a non-member.

A. G. WOOD

Since receiving the above, it has come to light that a block of 4 without overprint appeared in the SOETEMAN sale 23rd May-13th Juin 1992, Lot No. 2098. Described as "E. Mineur Belgica 1949, 3 essais denteles en blocs de 4. Tous B. de F. à un type non adopte en brun, violet et grenat TB/500BF".