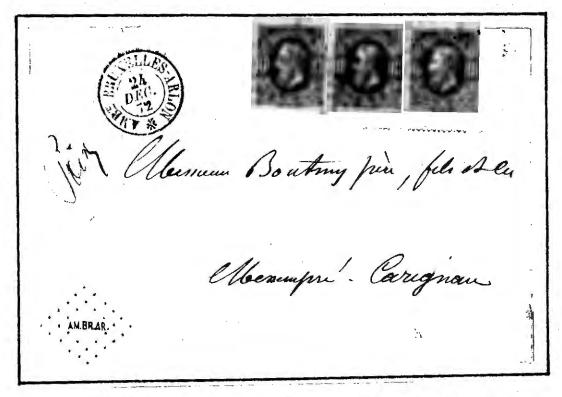

#### ANTWERP TO AUSTRALIA, 1939

Following the problem (page 43, Vol.6, No.2) from our Australian member, Michael Barden, we have now received a photocopy of the cover in question and, although we cannot yet tell you by which route it was taken, we can now give details of the rate.

The cover is stamped 16.50 fr.
International postage rate: 1.75 fr. per 20 gr. ) 3.50 fr.
Registration rate: 1.75 fr. )
So Air Surtax (6.50 fr. per 5 gr.) = 13.00 fr. = up to 10 gr.

The cover was sent from Antwerp on 2nd October, 1939, arriving at Sydney, Australia on 26th October. It appears that the Air Mail Service had been closed but it presumably must have been travelling part of the way by air. What was the route?