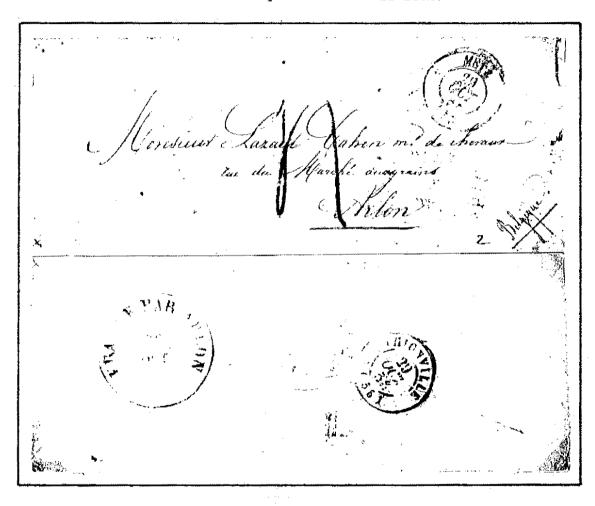

#### ANTWERP TO AUSTRALIA, 1939

Following the problem (page 43, Vol.6, No.2) from our Australian member, Michael Barden, we have now received a photocopy of the cover in question and, although we cannot yet tell you by which route it was taken, we can now give details of the rate.

The cover is stamped 16.50 fr.
International postage rate: 1.75 fr. per 20 gr. ) 3.50 fr.
Registration rate: 1.75 fr. )
So Air Surtax (6.50 fr. per 5 gr.) = 13.00 fr. = up to 10 gr.

The cover was sent from Antwerp on 2nd October, 1939, arriving at Sydney, Australia on 26th October. It appears that the Air Mail Service had been closed but it presumably must have been travelling part of the way by air. What was the route?